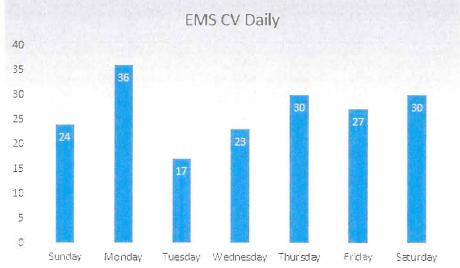

#### Runs by Day of Week

| Incident Day Name Number of Runs Perce |            | Percent of Total Runs |
|----------------------------------------|------------|-----------------------|
| Sunday                                 | 24         | 12.83%                |
| Monday                                 | 36         | 19.25%                |
| Tuesday                                | 17         | 9.09%                 |
| Wednesday                              | 23         | 12.30%                |
| Thursday                               | 30         | 16.04%                |
| Friday                                 | 27         | 14.44%                |
| Saturday                               | 30         | 16.04%                |
|                                        | Total: 187 | Total: 100.00%        |