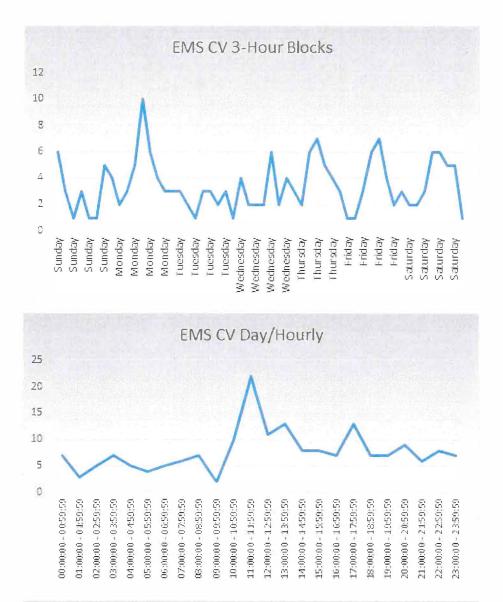

#### Runs by Time and Day of Call

| Incident Day Name | Incident Three Hour Range Of Day 24 | Number of Runs | Percent of Total Runs |
|-------------------|-------------------------------------|----------------|-----------------------|
| unday             | 00:00:00 - 02:59:59                 | 6              | 3.219                 |
|                   | 03:00:00 - 05:59:59                 | 3              | 1.60%                 |
|                   | 06:00:00 - 08:59:59                 | 1              | 0.53%                 |
|                   | 09:00:00 - 11:59:59                 | 3              | 1.60%                 |
|                   | 12:00:00 - 14:59:59                 | 1              | 0.53%                 |
|                   | 15:00:00 - 17:59:59                 | 1              | 0.53%                 |
|                   | 18:00:00 - 20:59:59                 | 5              | 2.67%                 |
|                   | 21:00:00 - 23:59:59                 | 4              | 2.14%                 |
| londay            | 00:00:00 - 02:59:59                 | 2              | 1.07%                 |
|                   | 03:00:00 - 05:59:59                 | 3              | 1.60%                 |
|                   | 06:00:00 - 08:59:59                 | 5              | 2.67%                 |
|                   | 09:00:00 - 11:59:59                 | 10             | 5.35%                 |
|                   | 12:00:00 - 14:59:59                 | 6              | 3.21%                 |
|                   | 15:00:00 - 17:59:59                 | 4              | 2.149                 |
|                   | 18:00:00 - 20:59:59                 | 3              | 1.60%                 |
|                   | 21:00:00 - 23:59:59                 | 3              | 1.60%                 |
| uesday            | 00:00:00 - 02:59:59                 | 3              | 1.60%                 |
|                   | 06:00:00 - 08:59:59                 | 2              | 1.07%                 |
|                   | 09:00:00 - 11:59:59                 | 1              | 0.53%                 |
|                   | 12:00:00 - 14:59:59                 | 3              | 1.60%                 |
|                   | 15:00:00 - 17:59:59                 | 3              | 1.60%                 |
|                   | 18:00:00 - 20:59:59                 | 2              | 1.07%                 |
|                   | 21:00:00 - 23:59:59                 | 3              | 1.60%                 |
| /ednesday         | 00:00:00 - 02:59:59                 | 1              | 0.53%                 |
|                   | 03:00:00 - 05:59:59                 | 4              | 2.149                 |
|                   | 06:00:00 - 08:59:59                 | 2              | 1.07%                 |
|                   | 09:00:00 - 11:59:59                 | 2              | 1.07%                 |
|                   | 12:00:00 - 14:59:59                 | 2              | 1.07%                 |
|                   | 15:00:00 - 17:59:59                 | 6              | 3.219                 |
|                   | 18:00:00 - 20:59:59                 | 2              | 1.07%                 |
|                   | 21:00:00 - 23:59:59                 | 4              | 2.14%                 |
| hursday           | 03:00:00 - 05:59:59                 | 3              | 1.60%                 |
|                   | 06:00:00 - 08:59:59                 | 2              | 1.07%                 |
|                   | 09:00:00 - 11:59:59                 | 6              | 3.21%                 |
|                   | 12:00:00 - 14:59:59                 | 7              | 3.74%                 |
|                   | 15:00:00 - 17:59:59                 | 5              | 2.67%                 |
|                   | 18:00:00 - 20:59:59                 | 4              | 2.149                 |
|                   | 21:00:00 - 23:59:59                 | 3              | 1.60%                 |
| riday             | 00:00:00 - 02:59:59                 | 4              | 0.53%                 |
|                   | 03:00:00 - 05:59:59                 | 1              | 0.53%                 |
|                   | 06:00:00 - 08:59:59                 | 3              | 1.60%                 |
|                   | 09:00:00 - 11:59:59                 | 6              | 3.21%                 |
|                   | 12:00:00 - 14:59:59                 | 7              | 3.74%                 |
|                   | 15:00:00 - 17:59:59                 | 4              | 2.149                 |
|                   | 18:00:00 - 20:59:59                 | 2              | 1.07%                 |
|                   | 21:00:00 - 23:59:59                 | 3              | 1.60%                 |
| aturday           | 00:00:00 - 02:59:59                 | 2              | 1.07%                 |
|                   | 03:00:00 - 05:59:59                 | 2              | 1.079                 |
|                   | 06:00:00 - 08:59:59                 | 3              | 1.60%                 |
|                   | 09:00:00 - 11:59:59                 | 6              | 3.219                 |
|                   | 12:00:00 - 14:59:59                 | 6              | 3.219                 |
|                   | 15:00:00 - 17:59:59                 | 5              | 2.67%                 |
|                   | 18:00:00 - 20:59:59                 | 5              | 2.67%                 |
|                   |                                     | 1              | 0.53%                 |